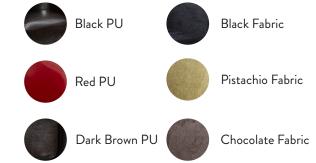

## Available in two fabrics:

Commerical-spec PU Leatherette: Easy-care and more fade resistant than other materials. Maintain with soft damp cloth.

**Commerical-spec Polyester Fabric:** Durable, 100% polyester fabric that is soft, warm and inviting. Maintain with soft damp cloth and clear waterproofing silicone spray or similar to guard against spills.

Available in 1 seater size

· Seat Height: 46cm

Maximum weight limit: 150kg

• Free Delivery NZ Wide

• Delivery Time: 3-5 days

 2 year warranty on frame and foam; excludes miuse and general

wear & tear

| CODE DESCRIPTION                                   | <b>W</b> 71 | L  | Н  |
|----------------------------------------------------|-------------|----|----|
| FLIMAGOR ALL DILTIGIS BL.                          | 71          |    |    |
| FU1130B Makers PU Tub Chair - <b>Black</b>         | / 1         | 71 | 75 |
| FU1130R Makers PU Tub Chair - <b>Red</b>           | 71          | 71 | 75 |
| FU1130DB Makers PU Tub Chair - <b>Dark Brown</b>   | 71          | 71 | 75 |
| FU11350B Makers Fabric Tub Chair - <b>Black</b>    | 71          | 71 | 75 |
| FU1350P Makers Fabric Tub Chair - <b>Pistachio</b> | 71          | 71 | 75 |
| FU1350C Makers Fabric Tub Chair - <b>Chocolate</b> | 71          | 71 | 75 |