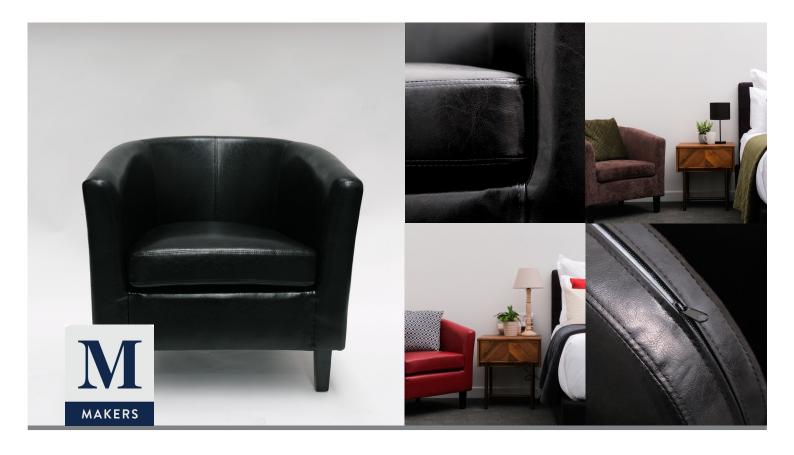

## Makers Tub Chair

Tub chairs have a casual style that is always on trend! A comfortable, supportive chair which sits perfectly alongside a sofa or in the corner of the bedroom. Also commonly used in reception areas and communal dining rooms. The internal timber framing is strong and dependable with sturdy plate fitted taper legs to take the knocks and rocks!

## Available in two fabrics:

Commerical-spec PU Leatherette: Easy-care and more fade resistant than other materials. Maintain with soft damp cloth.

**Commerical-spec Polyester Fabric:** Durable, 100% polyester fabric that is soft, warm and inviting. Maintain with soft damp cloth and clear waterproofing silicone spray or similar to guard against spills.

Available in 1 seater size

· Seat Height: 46cm

Maximum weight limit: 150kg

• Free Delivery NZ Wide

• Delivery Time: 3-5 days

 2 year warranty on frame and foam; excludes miuse and general

wear & tear

| CODE DESCRIPTION                                   | <b>W</b> 71 | L  | Н  |
|----------------------------------------------------|-------------|----|----|
| FLIMAGOR ALL DILTIGIS BL.                          | 71          |    |    |
| FU1130B Makers PU Tub Chair - <b>Black</b>         | / 1         | 71 | 75 |
| FU1130R Makers PU Tub Chair - <b>Red</b>           | 71          | 71 | 75 |
| FU1130DB Makers PU Tub Chair - <b>Dark Brown</b>   | 71          | 71 | 75 |
| FU11350B Makers Fabric Tub Chair - <b>Black</b>    | 71          | 71 | 75 |
| FU1350P Makers Fabric Tub Chair - <b>Pistachio</b> | 71          | 71 | 75 |
| FU1350C Makers Fabric Tub Chair - <b>Chocolate</b> | 71          | 71 | 75 |